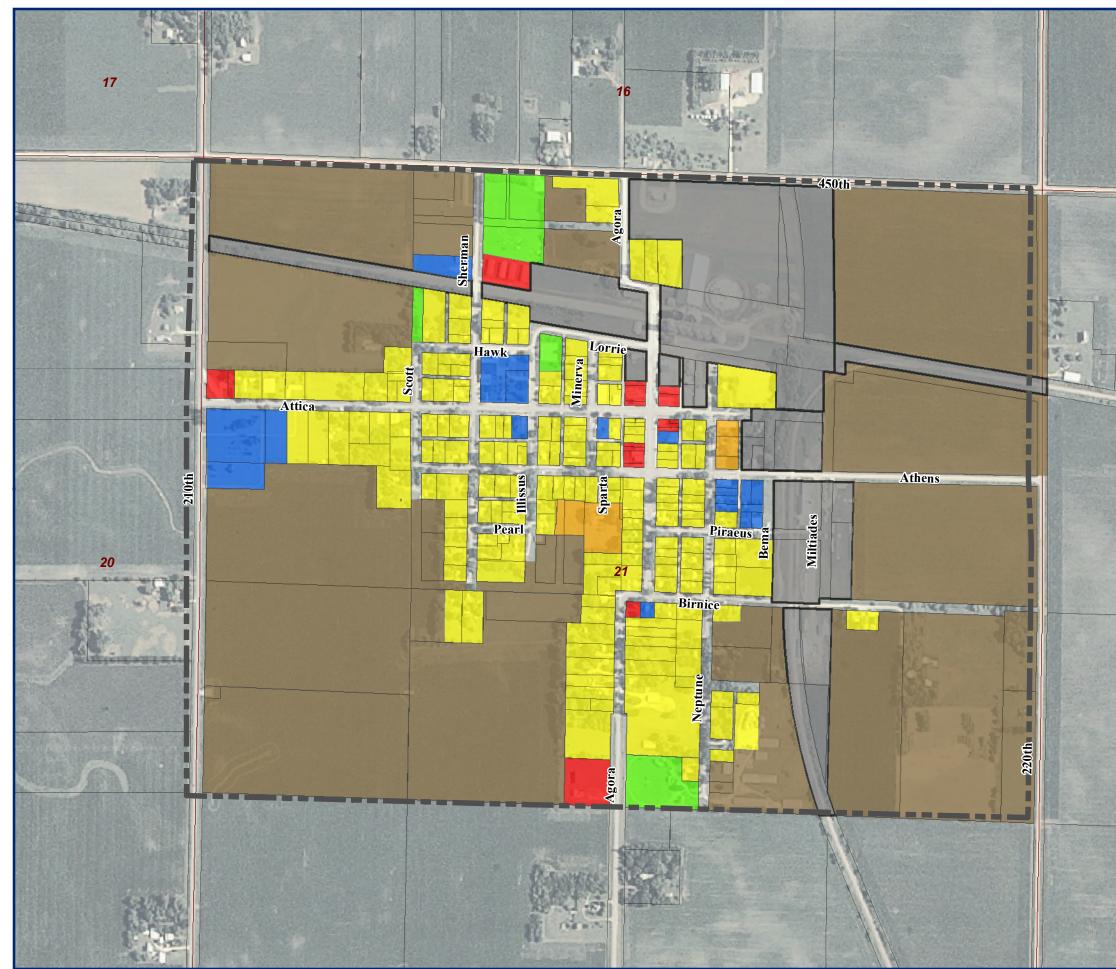

## <u>Marathon</u>

BuenaVista County, Iowa Figure 6: Existing Land Use Map

## Legend

| Agriculture               |
|---------------------------|
| Single Family Residential |
| Multi Family Residential  |
| Commercial                |
| Industrial                |
| Civic                     |
| Recreation                |
| Corporate Limits          |
| Parcels                   |
|                           |

Created By: J. Mohr / J. Sather Date: Aug 2009 Software: ArcGIS 9.2 File: I011PL1

This map was prepared using information from record drawings supplied by JEO and/or other applicable city, county, federal, or public or private entities. JEO does not guarante the accuracy of this map or the information used to prepare this map. This is not a scaled plat.