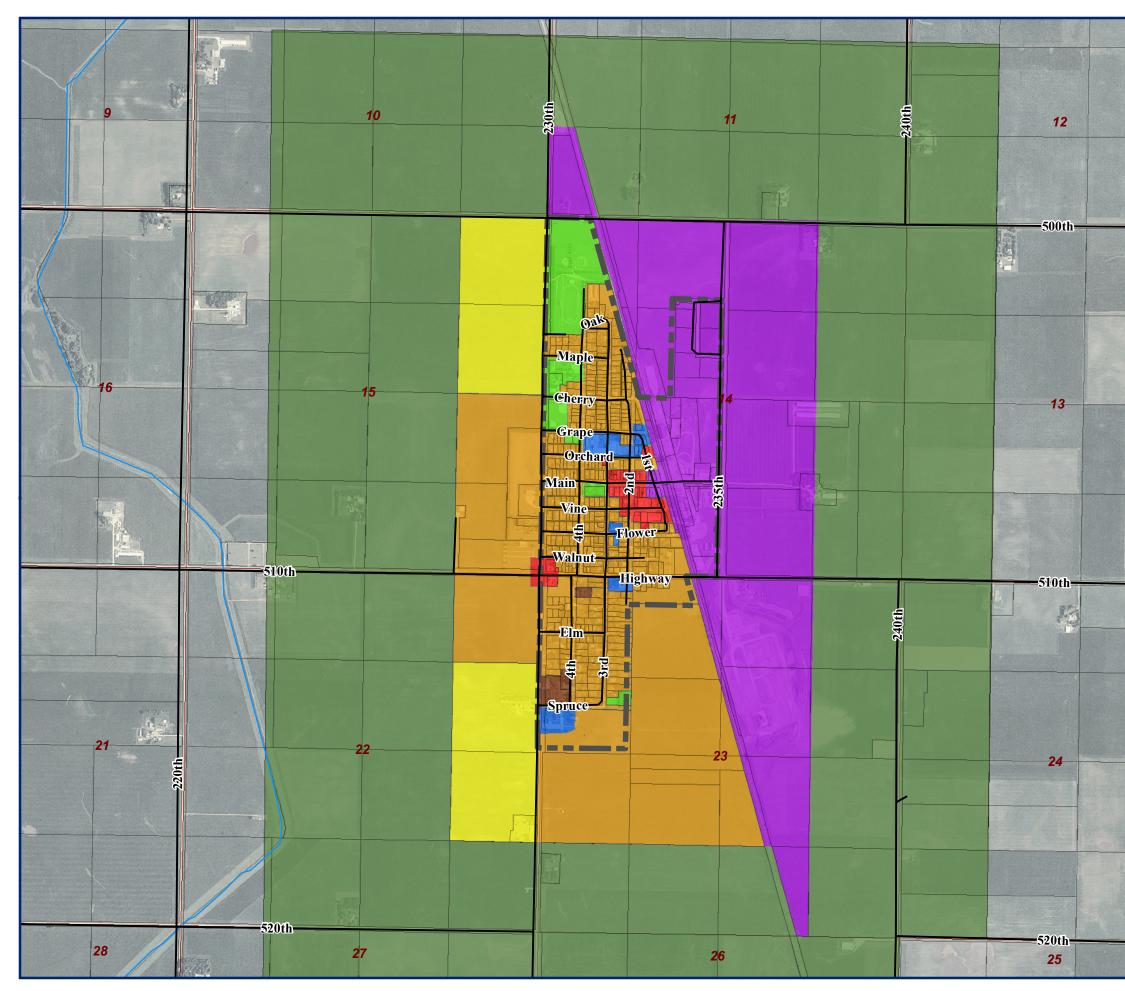

Albert City BuenaVista County, Iowa Figure 7: Future Land Use Map

## Legend

|      | Low Density Residential    |
|------|----------------------------|
|      | Medium Density Residential |
|      | High Density Residential   |
|      | Commercial                 |
|      | Industrial                 |
|      | Public/Quasi-Public        |
|      | Parks/Recreation           |
|      | Conservation               |
|      | Transitional Agriculture   |
| [[]] | Corporate Limits           |
|      | Parcels                    |

2,250 375 750 1,500 Reat

Created By: J. Mohr / J. Sather Date: Aug 2009 Software: ArcGIS 9.2 File: I011PL1

This map was prepared using information from record drawings supplied by JEO and/or other applicable city, county, federal, or public or private entities. JEO does not guarantee the accuracy of this map or the information used to prepare this map. This is not a scaled plat.