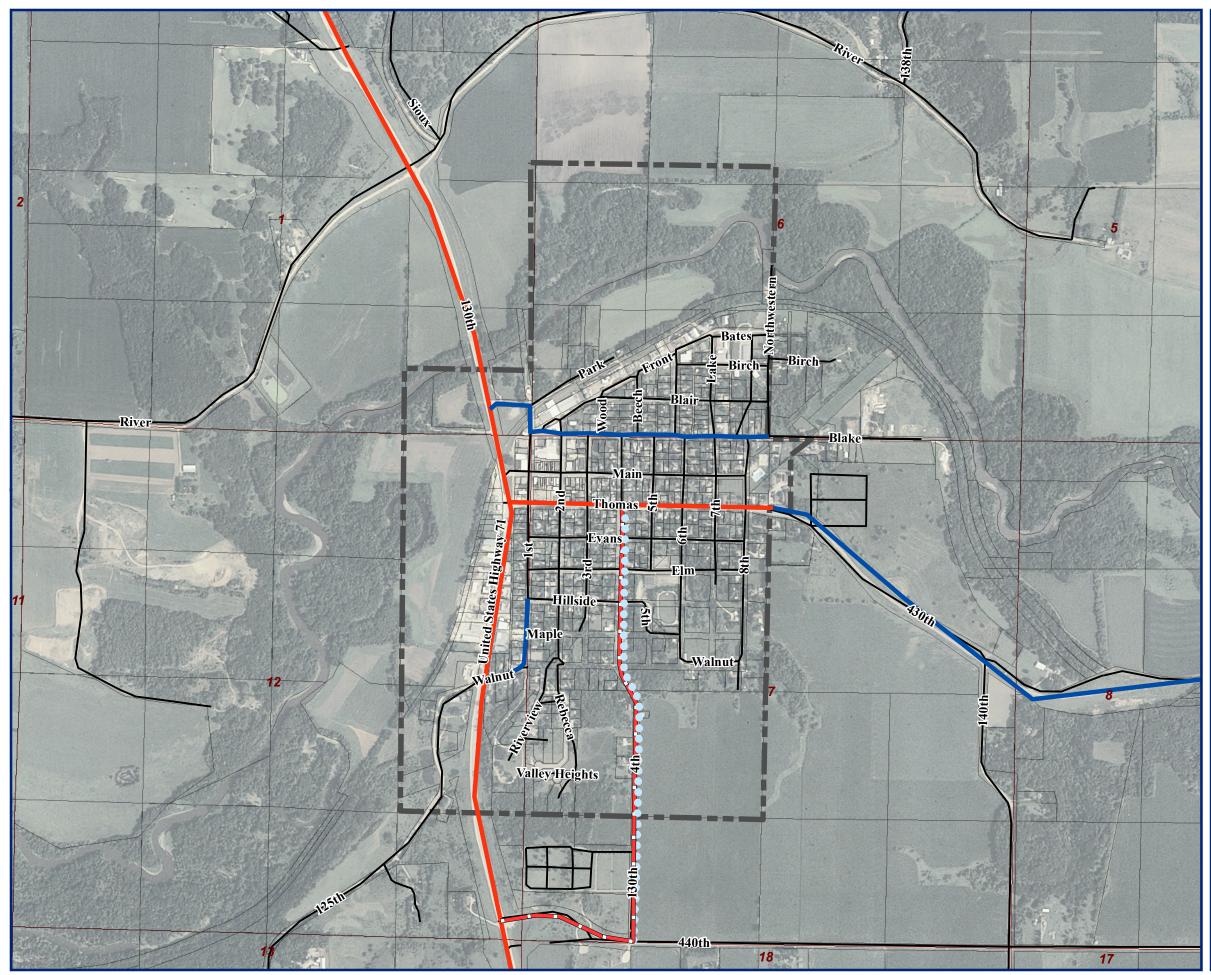

**Sioux Rapids** Buena Vista County, Iowa Figure 8: Existing and Future Transportation Map

## Legend

|      | Arterial         |
|------|------------------|
|      | Collector        |
|      | Future Arterial  |
|      | Future Collector |
| •••• | Future Trail     |
|      | Local Road       |
| [[]] | Corporate Limits |
|      | Parcels          |

Created By: J. Mohr / J. Sather Date: Aug 2009 Software: ArcGIS 9.2 File: I011PL1

This map was prepared using information from record drawings supplied by JEO and/or other applicable city, county, federal, or public or private entities. JEO does not guarante the accuracy of this map or the information used to prepare this map. This is not a scaled plat.