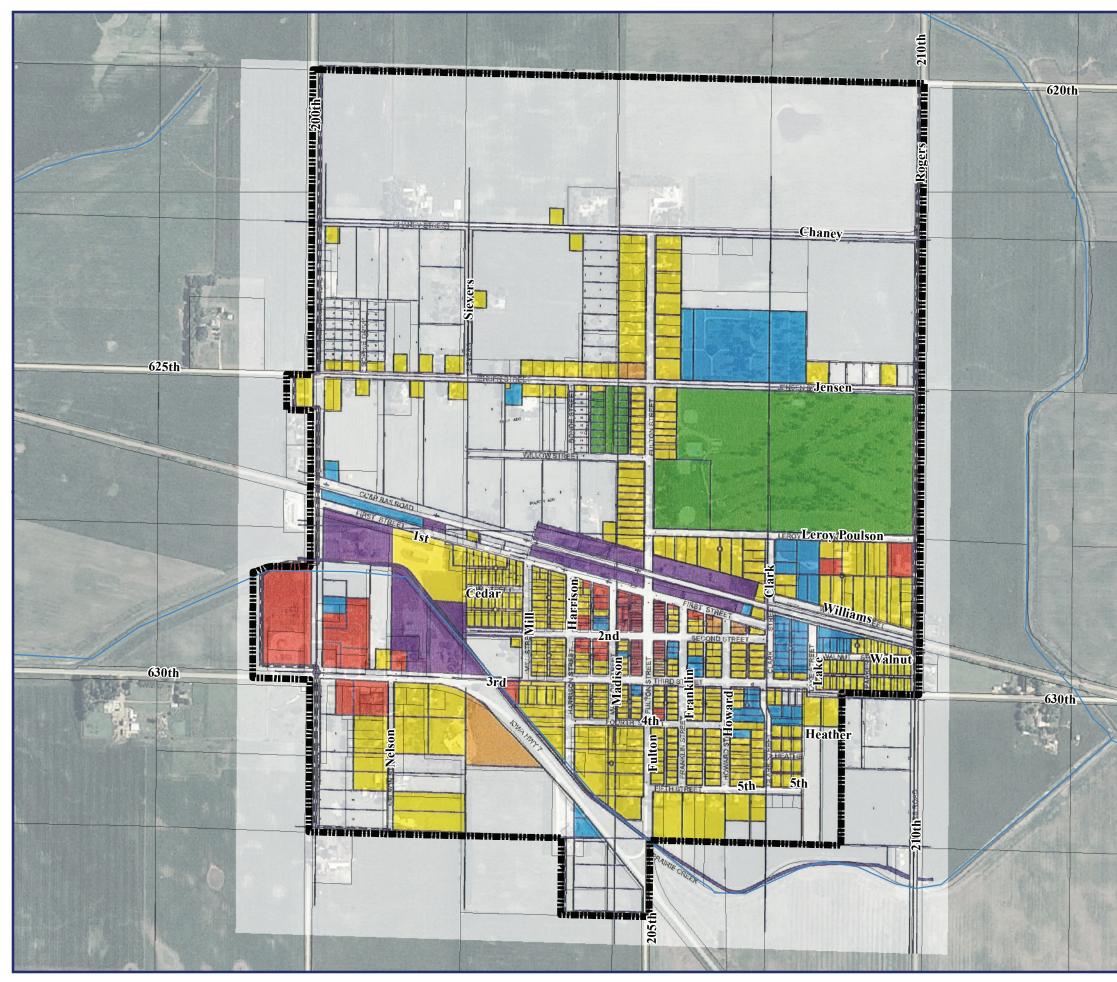

## Legend

| Agriculture               |
|---------------------------|
| Single Family Residential |
| Multi Family Residential  |
| Commercial                |
| Industrial                |
| Civic                     |
| Recreation                |
| Corporate Limits          |
| Parcels                   |
|                           |
|                           |

Created By: J. Mohr / J. Sather Date: Oct 2009 Software: ArcGIS 9.2 File: 1011PL1 This man was prenared using information fr

This map was prepared using information from record drawings supplied by JEO and/or other applicable city, county, federal, or public or private entities. JEO does not guarantee the accuracy of this map or the information used to prepare this map. This is not a scaled plat.